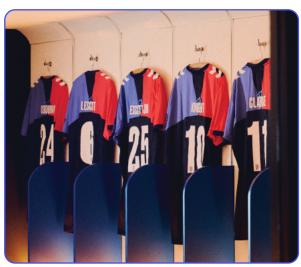

### AS WELL AS

- Post-match share platters and jugs of soft drink
- Dedicated party host
- Exclusive hospitality suite for post-match food/drink (1 hour)
- \* Ballerz Birthday Cake
- A personalised Ballerz shirt per child, hanging in the Pro Changing Rooms on arrival
- ★ Ballerz Water Bottle