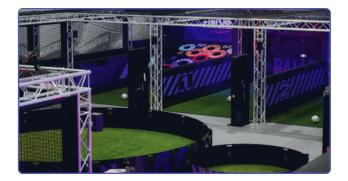

Ready to test your skills? Kick, run, spring, shoot and score your way around 8 football-arcade-style games of the SKILLZONE and track your stats with an exclusive RFID wristband. Challenge your mates, test yourself or go head-to-head with the imfamous ROBOKEEPER!

### Skillzone

- ★ 30 mins of Skillzone time
- ★ 8 football arcade-style games and the infamous RoboKeeper!
- ★ See your scores live & compete with your friends to top the Dome's leaderboard!

BALLERZ