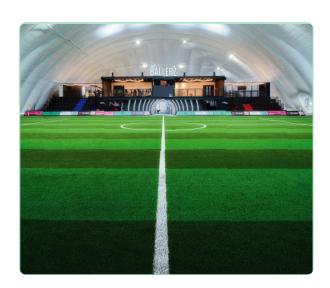

FOOTB

OPTIONS AVAILABLE

Experience the immersion of the Ballerz® tunnel, the Champions League game atmosphere, FX lighting, surround-sound roar of the crowd as you hit the pitch, with big-screen goal replays post-match, you can feel like a football star!

## Ultimate pitch experience

- ★ 25 mins of pitch time; coaching followed by a game
- ★ Goal highlights from your match
- Tunnel walk-out to your favourite team anthem
- Stadium-style spectator stands, with food and drinks also available throughout the dome