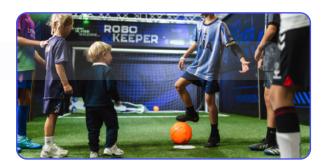

Ready to test your skills? Kick, run, spring, shoot and score your way around 8 football-arcade-style games of the SKILLZONE and track your stats with an exclusive RFID wristband. Challenge your mates, test yourself or go head-to-head with the imfamous ROBOKEEPER!

### Skillzone

- ★ 30 mins of Skillzone time
- ★ 8 football arcade-style games and the infamous RoboKeeper!
- ★ See your scores live & compete with your friends to top the Dome's leaderboard!

BALLERZ

### Skillzone

**OFF-PEAK** 

(Weekdays)

- 30 mins of Skillzone time
- \* 8 football arcade-style games and the infamous RoboKeeper!
- See your scores live & compete with your friends to top the Dome's leaderboard!

### Skillzone

- 30 mins of Skillzone time
- \* 8 football arcade-style games and the infamous RoboKeeper!
- See your scores live & compete with your friends to top the Dome's leaderboard!

# SkilkeneONE

- ★ 30 mins of Skillzone time
- 7 football arcade-style games and Robokeeper!
- See your scores live and compete with your friends to top the dome's leaderboard!