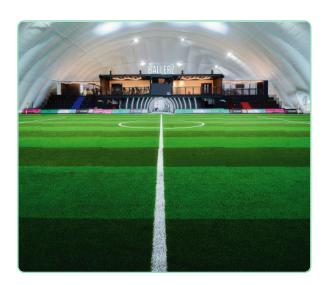

## Ultimate pitch experience

- ★ 25 mins of pitch time; coaching followed by a game
- ★ Goal highlights from your match
- Tunnel walk-out to your favourite team anthem
- Stadium-style spectator stands, with food and drinks also available throughout the dome

# Ultimate pitch experience

- 50 mins of pitch time; coaching followed by a game
- ★ Goal highlights from your match
- Tunnel walk-out to your favourite team anthem
- Stadium-style spectator stands, with food and drinks also available throughout the dome

### Ultimate pitch experience

- 50 mins of pitch time; coaching followed by a game
- Goal highlights from your match
- Tunnel walk-out to your favourite team anthem
- Stadium-style spectator stands, with food and drinks also available throughout the dome

## **Ultimate Pitch Experience**

- 50 mins of pitch time; coaching followed by a game
- ★ Goal highlights from your match
- Tunnel walk-out to your favourite team anthem
- Parents can spectate from the stands; with food and drinks also available throughout the dome