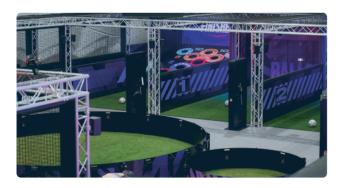

# TOTAL BLES BESPOKE AVAILABLE

Ready to test your skills? Kick, run, spring, shoot and score your way around 8 football-arcade-style games of the SKILLZONE and track your stats with an exclusive RFID wristband. Challenge your mates, test yourself or go head-to-head with the imfamous ROBOKEEPER!

### Skillzone

- ★ 30 mins of Skillzone time
- ★ 8 football arcade-style games and the infamous RoboKeeper!
- ★ See your scores live & compete with your friends to top the Dome's leaderboard!

#### Skillzone

- ★ 30 mins of Skillzone time
- ★ 8 football arcade-style games and the infamous RoboKeeper!
- ★ See your scores live & compete with your friends to top the Dome's leaderboard!

# Skillzone

- ★ 30 mins of Skillzone time
- ★ 8 football arcade-style games and the infamous RoboKeeper!
- ★ See your scores live & compete with your friends to top the Dome's leaderboard!