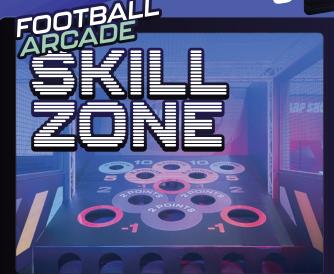

# TOTAL BLES BESPOKE AVAILABLE

Ready to test your skills? Kick, run, spring, shoot and score your way around 8 football-arcade-style games of the SKILLZONE and track your stats with an exclusive RFID wristband. Challenge your mates, test yourself or go head-to-head with the imfamous ROBOKEEPER!

### Skillzone

- ★ 30 mins of Skillzone time
- ★ 8 football arcade-style games and the infamous RoboKeeper!
- ★ See your scores live & compete with your friends to top the Dome's leaderboard!

#### Skillzone

- ★ 30 mins of Skillzone time
- ★ 8 football arcade-style games and the infamous RoboKeeper!
- ★ See your scores live & compete with your friends to top the Dome's leaderboard!

# Skillzone

- ★ 30 mins of Skillzone time
- ★ 8 football arcade-style games and the infamous RoboKeeper!
- ★ See your scores live & compete with your friends to top the Dome's leaderboard!