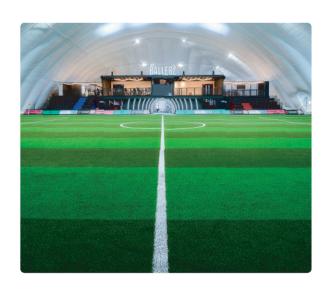

Experience the immersion of the Ballerz® tunnel, the Champions League game atmosphere, FX lighting, surround-sound roar of the crowd as you hit the pitch, with big-screen goal replays post-match, you can feel like a football star!

# Ultimate pitch experience

- ★ 30 mins of pitch time; coaching followed by a game
- ★ Goal highlights from your match
- ★ Tunnel walk-out to your favourite team anthem
- Parents can spectate from the stands, with food and drinks also available throughout the dome

# Ultimate pitch experience

- ★ 50 mins of pitch time; coaching followed by a game
- ★ Goal highlights from your match
- ★ Tunnel walk-out to your favourite team anthem
- Parents can spectate from the stands, with food and drinks also available throughout the dome