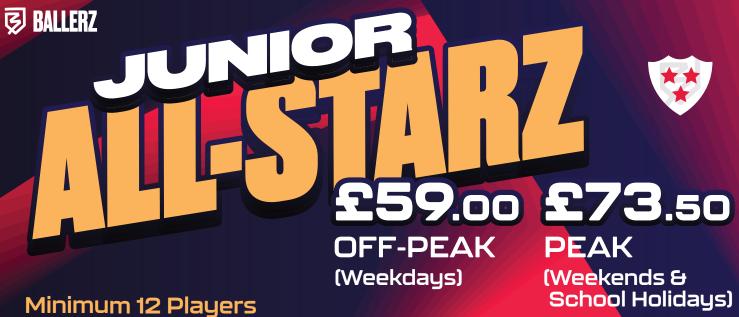

Minimum 12 Players

# 5.50 **£44**.50

OFF-PEAK

(Weekdays)

**PEAK** (Weekends & School Holidays)

Minimum 12 Players