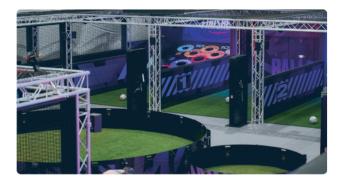

# TOTAL BLES BESPOKE AVAILABLE

Ready to test your skills? Kick, run, spring, shoot and score your way around 8 football-arcade-style games of the SKILLZONE and track your stats with an exclusive RFID wristband. Challenge your mates, test yourself or go head-to-head with the imfamous ROBOKEEPER!

### Skillzone

- ★ 30 mins of Skillzone time
- ★ 8 football arcade-style games and the infamous RoboKeeper!
- ★ See your scores live & compete with your friends to top the Dome's leaderboard!

#### Skillzone

- ★ 30 mins of Skillzone time
- ★ 8 football arcade-style games and the infamous RoboKeeper!
- ★ See your scores live & compete with your friends to top the Dome's leaderboard!

# Skillzone

- ★ 30 mins of Skillzone time
- ★ 8 football arcade-style games and the infamous RoboKeeper!
- ★ See your scores live & compete with your friends to top the Dome's leaderboard!