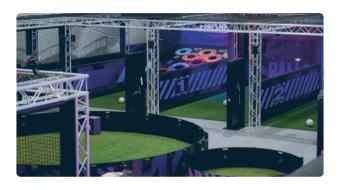

# TOTAL BLES BESPOKE AVAILABLE

Ready to test your skills? Kick, run, spring, shoot and score your way around 8 football-arcade-style games of the SKILLZONE and track your stats with an exclusive RFID wristband. Challenge your mates, test yourself or go head-to-head with the imfamous ROBOKEEPER!

### Skillzone

- ★ 30 mins of Skillzone time
- ★ 8 football arcade-style games and the infamous RoboKeeper!
- ★ See your scores live & compete with your friends to top the Dome's leaderboard!

#### Skillzone

- ★ 30 mins of Skillzone time
- ★ 8 football arcade-style games and the infamous RoboKeeper!
- ★ See your scores live & compete with your friends to top the Dome's leaderboard!

# Skillzone

- ★ 30 mins of Skillzone time
- ★ 8 football arcade-style games and the infamous RoboKeeper!
- ★ See your scores live & compete with your friends to top the Dome's leaderboard!