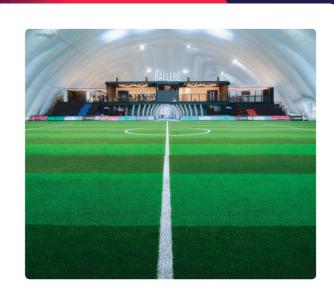

Experience the immersion of the Ballerz® tunnel, the Champions League game atmosphere, FX lighting, surround-sound roar of the crowd as you hit the pitch, with big-screen goal replays post-match, you can feel like a football star!

# Ultimate pitch experience

- ★ 30 mins of pitch time; coaching followed by a game
- ★ Goal highlights from your match
- ★ Tunnel walk-out to your favourite team anthem
- Parents can spectate from the stands, with food and drinks also available throughout the dome

# Ultimate pitch experience

- ★ 50 mins of pitch time; coaching followed by a game
- ★ Goal highlights from your match
- ★ Tunnel walk-out to your favourite team anthem
- Parents can spectate from the stands, with food and drinks also available throughout the dome